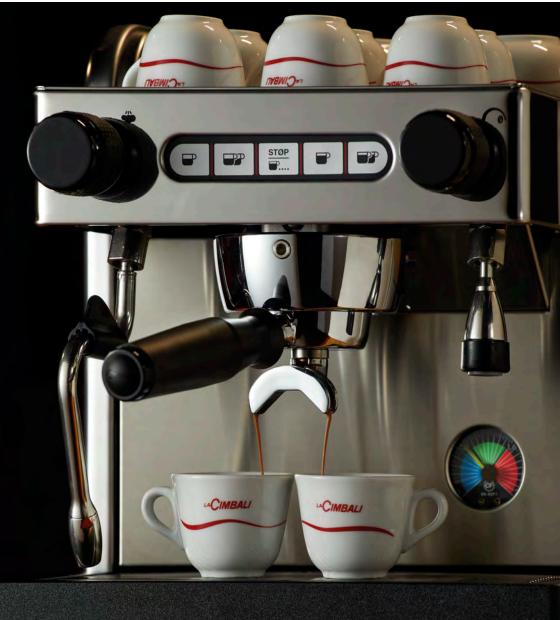

## **M21 JUNIOR**

M21 Junior is a one-group machine available both into the automatic (M21 Junior DT) and into the semiautomatic (M21 Junior C) version

Perfectly brewed espresso thanks to the professional coffee group

High performing steam wand guarantees perfectly frothed milk for cappuccino and latte macchiato

New brass portafilter with micrometric spouts, flat cup bottom, cup smooth surface and anatomical handle

| Standard dimensions: W x D x H | (mm)     | 320 x 470 x 430 | RoHS       |
|--------------------------------|----------|-----------------|------------|
| Weight                         | (kg)     | 33              | RUV<br>EG. |
| Max. power at                  | 220V (W) | 1900            | NSF        |
| Base dimensions W x D x H      | (mm)     | 590 x 475 x 85  | (UL)       |
| Max. kit height                | (mm)     | 550             | <b>(</b> ) |