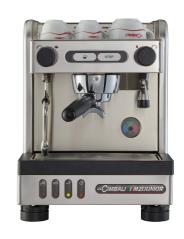

## **M21 JUNIOR**

M21 Junior is a one-group machine available both into the automatic (M21 Junior DT) and into the semiautomatic (M21 Junior C) version

Perfectly brewed espresso thanks to the professional coffee group

High performing steam wand guarantees perfectly frothed milk for cappuccino and latte macchiato

New brass portafilter with micrometric spouts, flat cup bottom, cup smooth surface and anatomical handle

| Standard dimensions: W x D x H | (mm)     | 320 x 470 x 430 | RoHS       |
|--------------------------------|----------|-----------------|------------|
| Weight                         | (kg)     | 33              | RUV<br>EG. |
| Max. power at                  | 220V (W) | 1900            | NSF        |
| Base dimensions W x D x H      | (mm)     | 590 x 475 x 85  | (UL)       |
| Max. kit height                | (mm)     | 550             | <b>(</b> ) |

| M21 DT                                            | M21 C                                             |  |
|---------------------------------------------------|---------------------------------------------------|--|
| Programmable dosing of the selections             | Tank capacity 2,5 litres                          |  |
| 1 Coffee group                                    | 1 Coffee group                                    |  |
| 1 Stainless steel multidirectional steam wand     | 1 Stainless steel multidirectional steam wand     |  |
| 1 Stainless steel multidirectional hot water wand | 1 Stainless steel multidirectional hot water wand |  |
| Built-in volumetric pump                          | Built-in vibration pump                           |  |